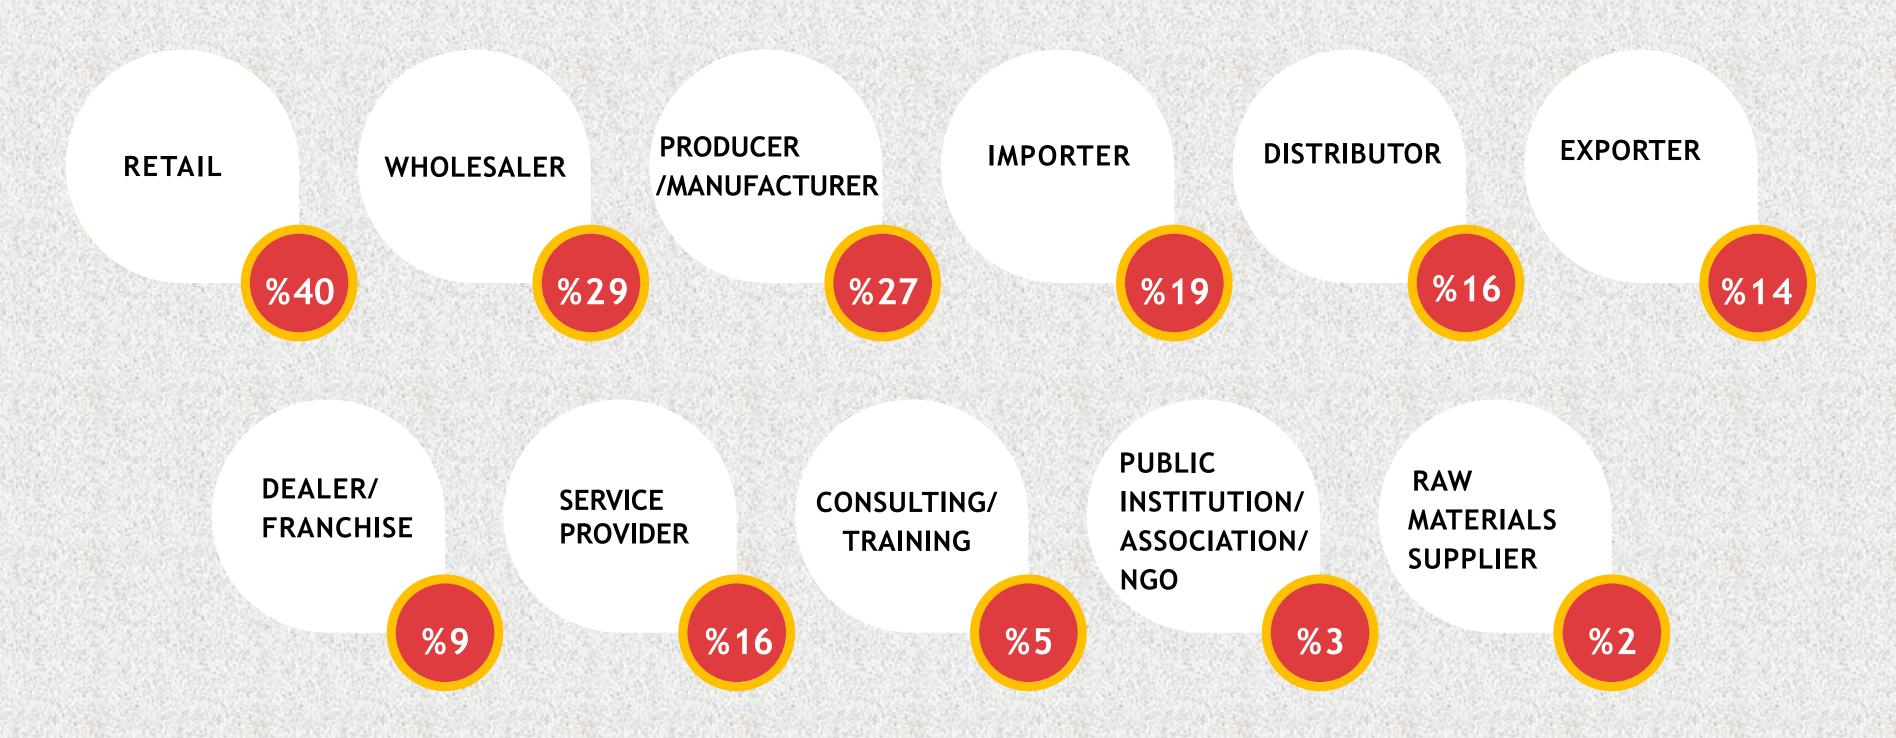

# VISITOR BREAKDOWN by BUSINESS TYPE

<sup>\*</sup>Visitors marked more than one area.

#### BREAKDOWN of VISITOR COMPANIES by AREA of ACTIVITY

<sup>\*</sup> Visitors marked more than one area.