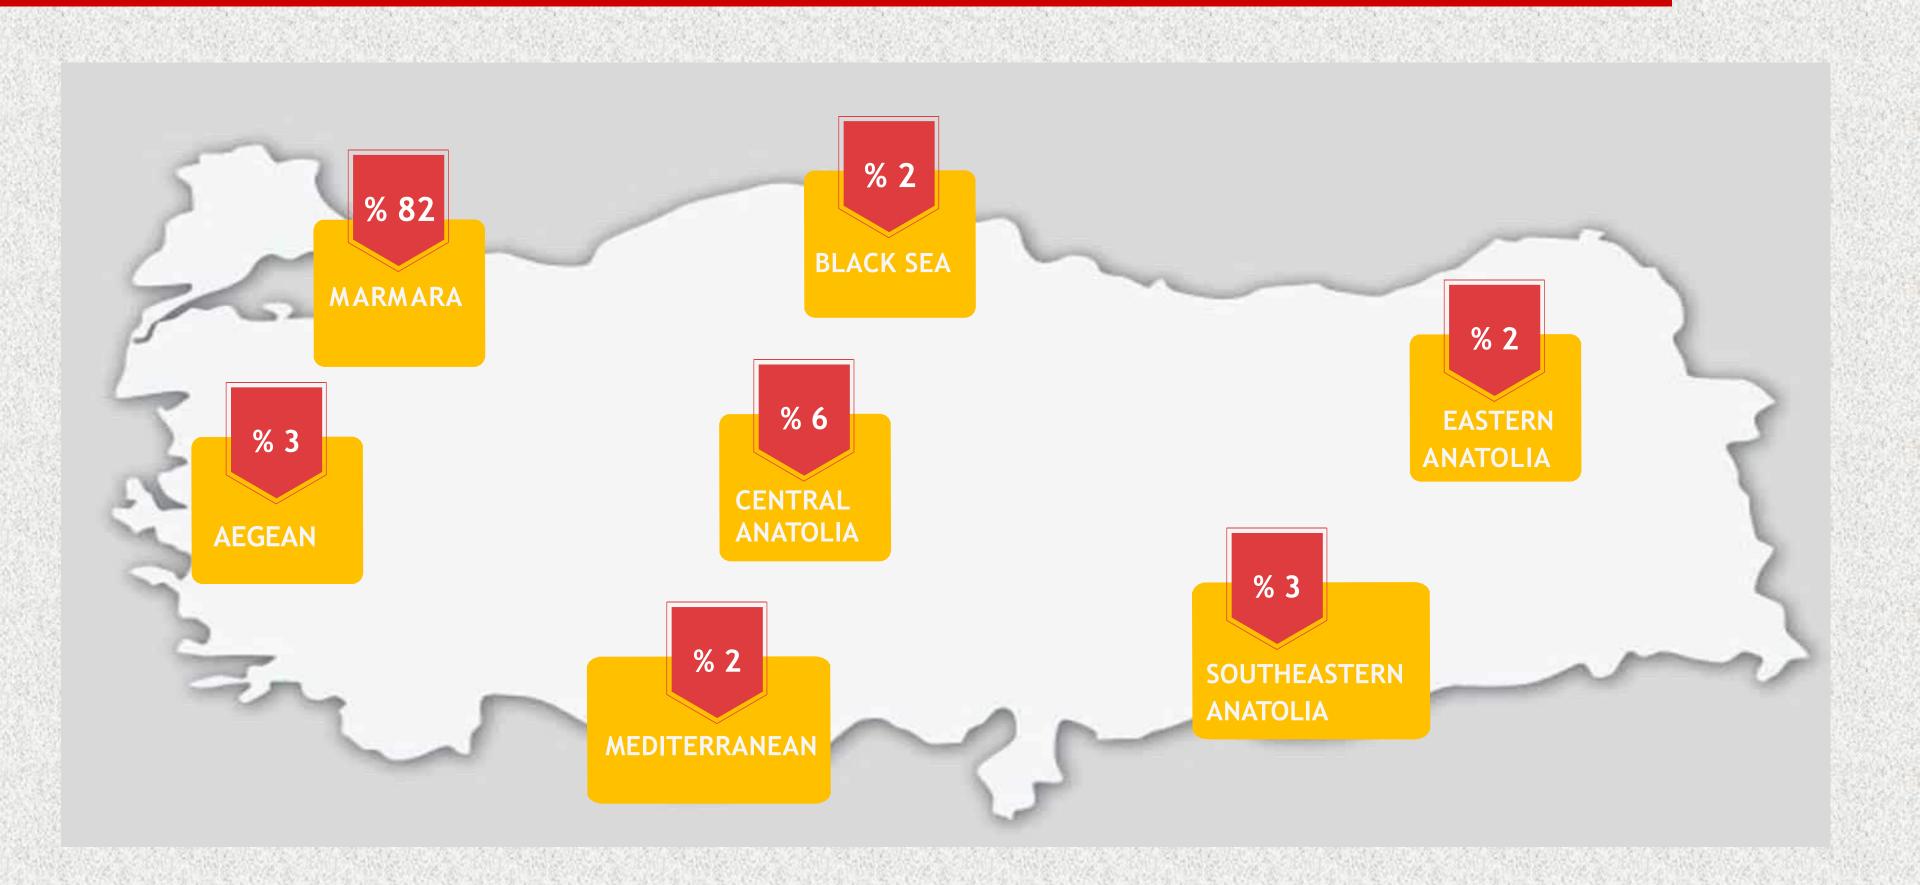

|
| AMASYA         | BOLU       | GAZİANTEP | KASTAMONU     | MUŞ      | TEKİRDAĞ  |
| ANKARA         | BURDUR     | GİRESUN   | KAYSERİ       | NEVŞEHİR | TOKAT     |
| ANTALYA        | BURSA      | GÜMÜŞHANE | KIRKLARELİ    | NİĞDE    | TRABZON   |
| ARDAHAN        | ÇANAKKALE  | HAKKARİ   | KIRŞEHİR      | ORDU     | VAN       |
| ARTVİN         | ÇORUM      | HATAY     | KİLİS         | OSMANİYE | YALOVA    |
| AYDIN          | DENİZLİ    | IĞDIR     | KOCAELİ       | RİZE     | YOZGAT    |
| BALIKESİR      | DİYARBAKIR | ISPARTA   | KONYA         | SAKARYA  | ZONGULDAK |
| BARTIN         | DÜZCE      | İSTANBUL  | KÜTAHYA       | SAMSUN   |           |
| BATMAN         | EDİRNE     | izmir     | MALATYA       | SIIRT    |           |

### BREAKDOWN OF DOMESTIC VISITORS BY REGION



### How Did Visitors Learn about The Fair?



%60,3
BUSINESS
NETWORK

%51,9
REGULARLY ATTEND
THE FAIR

%37,5 MAILING/ E-NEWSLETTER

%**19,3** INTERNET

%6,8 SOCIAL MEDIA %17
THROUGH THE PROFESSIONAL ORGANIZATION CHANNEL (TÜKİD)

<sup>\*</sup> Visitors marked more than one area.

## Visitors Opinions About the Fair



ARE SATISFIED WITH THE SHOW



PLAN TO ATTEND NEXT SHOW



RECOMMEND THE SHOW TO THEIR BUSINESS NETWORK

# VISITOR BREAKDOWN by BUSINESS TYPE



<sup>\*</sup>Visitors marked more than one area.

#### BREAKDOWN of VISITOR COMPANIES by AREA of ACTIVITY



<sup>\*</sup> Visitors marked more than one area.

## Breakdown of Visitors by Titles



<sup>\*</sup>Visitors marked more than one area.

### PURPOSE OF VISIT



REACH LOCAL SUPPLIERS



NEGOTIATE WITH EXISTING SUPPLIERS