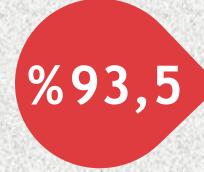

## Visitors Opinions About the Fair

ARE SATISFIED WITH THE SHOW

PLAN TO ATTEND NEXT SHOW

RECOMMEND THE SHOW TO THEIR BUSINESS NETWORK