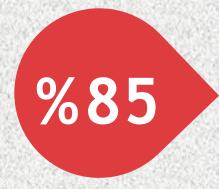

## Visitors Opinions About the Fair

ARE SATISFIED WITH THE SHOW

PLAN TO ATTEND NEXT SHOW

RECOMMEND THE SHOW TO THEIR BUSINESS NETWORK