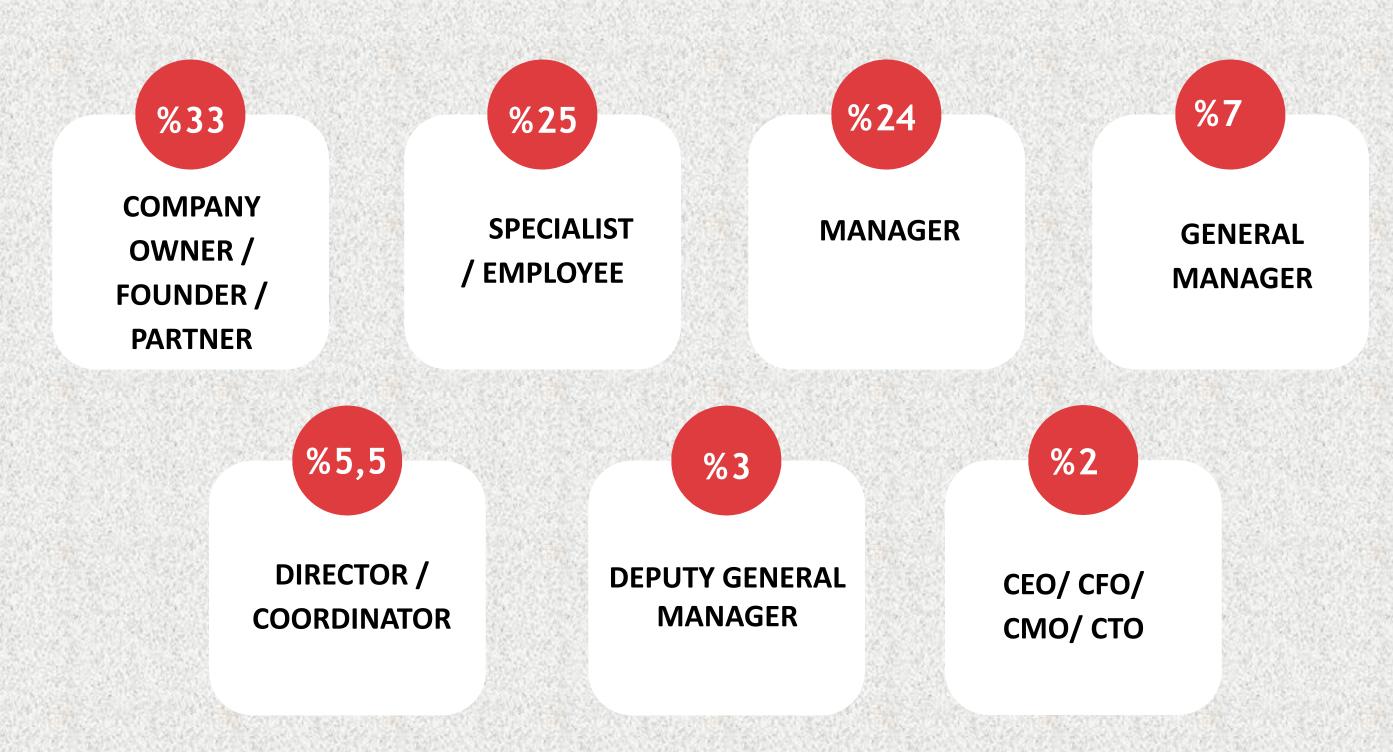

## Breakdown of Visitors by Titles

<sup>\*</sup>Visitors marked more than one area.