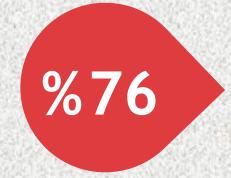

## Visitors Opinions About the Fair

ARE SATISFIED WITH THE SHOW

PLAN TO ATTEND NEXT SHOW

RECOMMEND THE SHOW TO THEIR BUSINESS NETWORK