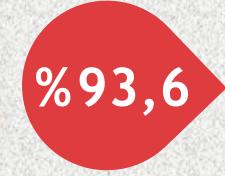

## **Exhibitor Opinions About The Fair**

ARE SATISFIED WITH VISITOR QUALITY

THINK THAT VISITORS
MATCH THEIR TARGET
AUDIENCE

RECOMMEND THE FAIR TO THE BUSINESS ENVIRONMENT