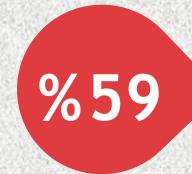

## Visitors Opinions About the Fair

ARE SATISFIED WITH THE SHOW

PLAN TO ATTEND NEXT SHOW

RECOMMEND THE SHOW TO THEIR BUSINESS NETWORK