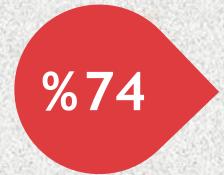

## Visitors Opinions About the Fair

ARE SATISFIED WITH THE SHOW

PLAN TO ATTEND NEXT SHOW

RECOMMEND THE SHOW TO THEIR BUSINESS NETWORK