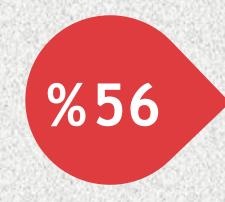

## Visitors Opinions About the Fair

ARE SATISFIED WITH THE SHOW

PLAN TO ATTEND NEXT SHOW

RECOMMEND THE SHOW TO THEIR BUSINESS NETWORK