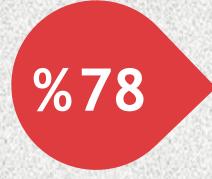

## Visitors Opinions About the Fair

ARE SATISFIED WITH THE SHOW

PLAN TO ATTEND NEXT SHOW

RECOMMEND THE SHOW TO THEIR BUSINESS NETWORK