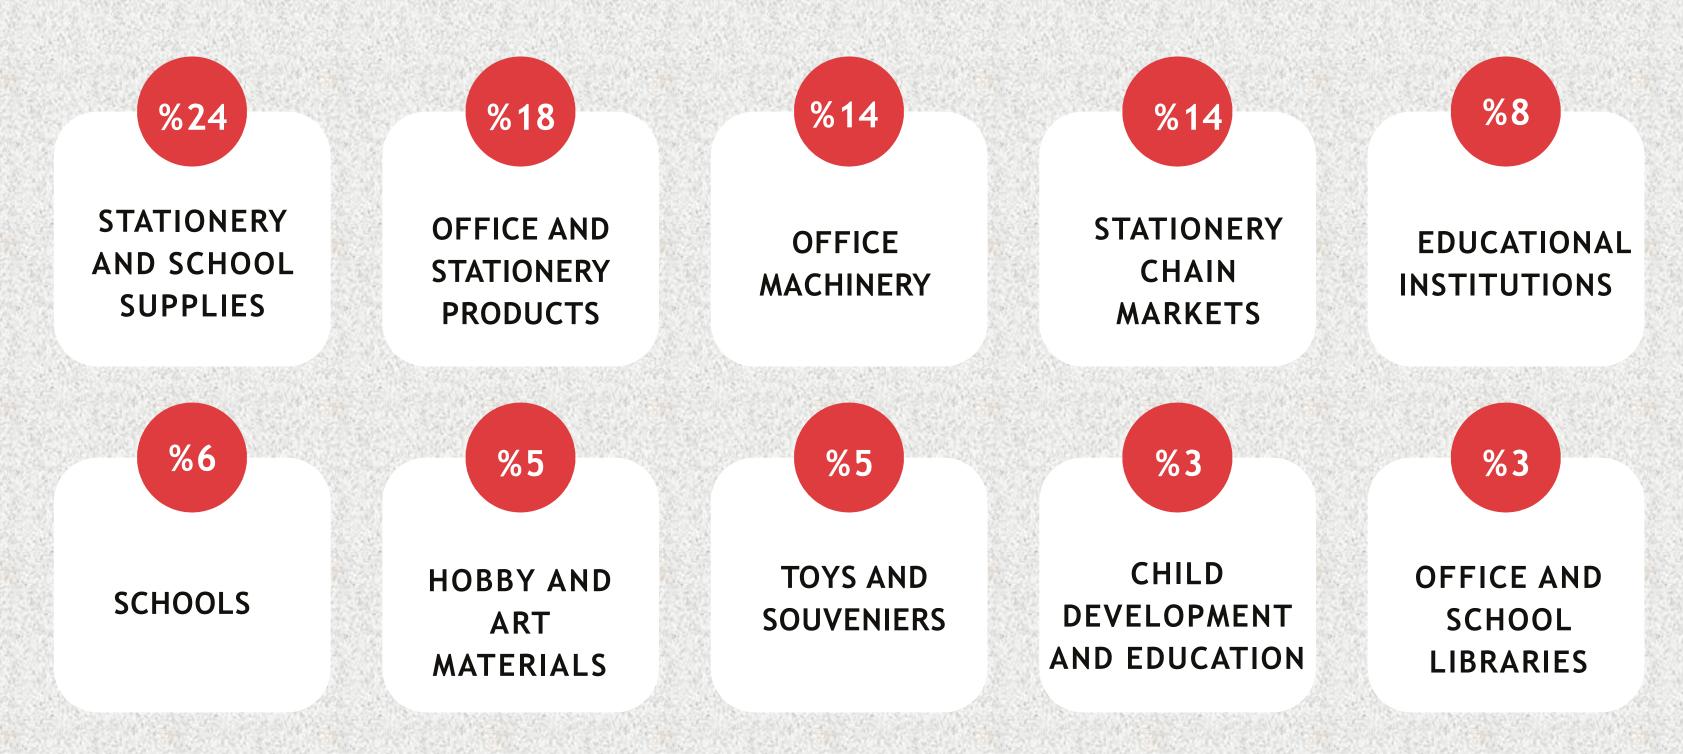

#### BREAKDOWN of VISITOR COMPANIES by AREA of ACTIVITY

<sup>\*</sup> Visitors marked more than one area.