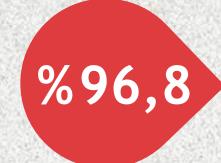

## **Exhibitor Opinions About The Fair**

ARE SATISFIED WITH VISITOR QUALITY

THINK THAT VISITORS
MATCH THEIR TARGET
AUDIENCE

RECOMMEND THE FAIR TO THE BUSINESS ENVIRONMENT